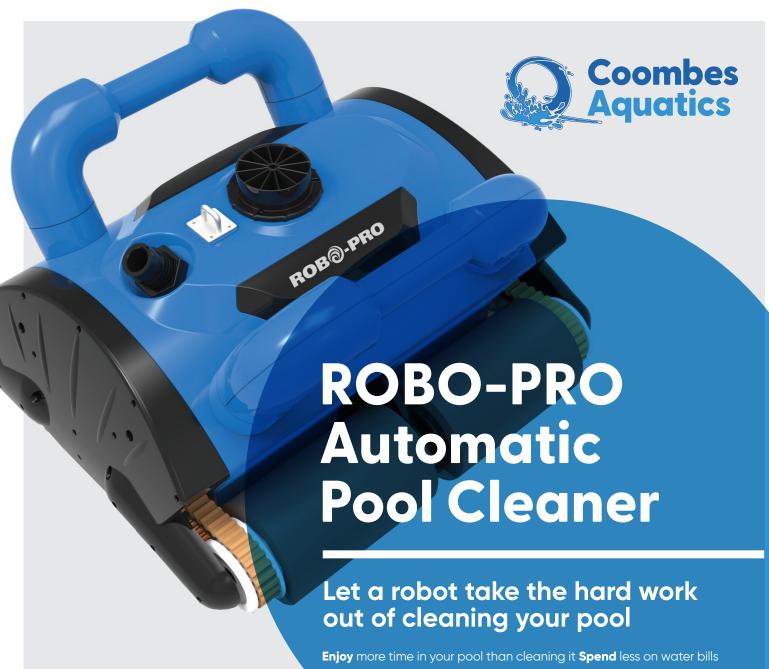

Cleaning your pool can be a time consuming exercise. In the commercial environment you have other more important tasks to attend to. The ROBO-PRO from Coombes Aquatics is an affordable automatic pool cleaner that offers all the features of other more expensive models.

The ROBO-PRO robotic pool cleaner is designed to enhance your pool cleaning experience. Simply place the robot in the pool, turn it on and it will clean the floor and walls automatically. The self contained filter bag means there is no need to clean your filter after the vacuum cycle is complete or prime a vacuum hose. Simply rinse the internal filter bag and you are ready for the next clean.